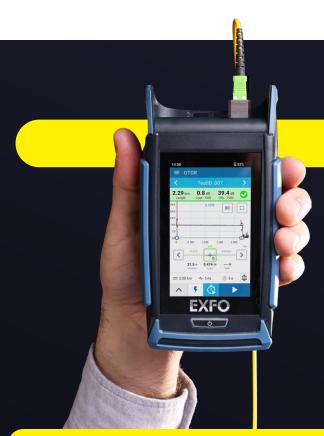

### **Optimized display**

Key results, settings, OTDR trace, linear view and the OLM—on a single screen.